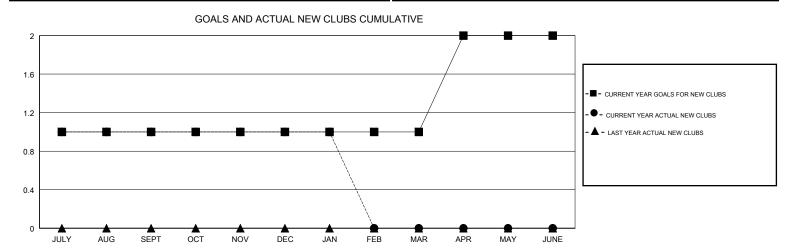

## District 17 A

Results as of: 01/31/2018

| DROPPED CLUBS: 1 |     | 36 CLUBS OF 84 ADDED 1 OR MORE<br>NEW MEMBERS | GENDER DISTRIBUTION           MALE         1,274 (69.81%)           FEMALE         551 (30.19%) |     |
|------------------|-----|-----------------------------------------------|-------------------------------------------------------------------------------------------------|-----|
| DROPPED MEMBERS  |     |                                               | Women Percentage Fiscal Year Goal: 32%                                                          |     |
| DECEASED         | 20  | CLICK HERE FOR CUMULATIVE MEMBERSHIP DATA     | TOTAL FAMILY UNIT MEMBERS                                                                       | 421 |
| CLUB CANCELLED   | 1   |                                               |                                                                                                 | 214 |
| OTHER            | 115 |                                               | FAMILY MEMBERS PAYING HALF  DUES                                                                |     |
| TOTAL            | 136 |                                               |                                                                                                 |     |