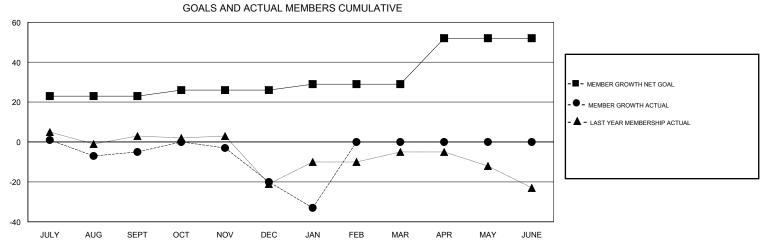

## District 17 A

Results as of: 01/31/2018

| DROPPED CLUBS: 1 |     | 36 CLUBS OF 84 ADDED 1 OR MORE<br>NEW MEMBERS | GENDER DISTRIBUTION           MALE         1,274 (69.81%)           FEMALE         551 (30.19%) |     |
|------------------|-----|-----------------------------------------------|-------------------------------------------------------------------------------------------------|-----|
| DROPPED MEMBERS  |     |                                               | Women Percentage Fiscal Year Goal: 32%                                                          |     |
| DECEASED         | 20  | CLICK HERE FOR CUMULATIVE MEMBERSHIP DATA     | TOTAL FAMILY UNIT MEMBERS                                                                       | 421 |
| CLUB CANCELLED   | 1   |                                               |                                                                                                 | 214 |
| OTHER            | 115 |                                               | FAMILY MEMBERS PAYING HALF  DUES                                                                |     |
| TOTAL            | 136 |                                               |                                                                                                 |     |