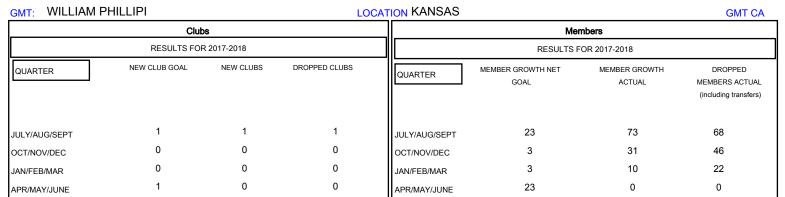

## District 17 A

Results as of: 01/31/2018

| DROPPED CLUBS: 1 |     | 36 CLUBS OF 84 ADDED 1 OR MORE<br>NEW MEMBERS | GENDER DISTRIBUTION           MALE         1,274 (69.81%)           FEMALE         551 (30.19%) |     |
|------------------|-----|-----------------------------------------------|-------------------------------------------------------------------------------------------------|-----|
| DROPPED MEMBERS  |     |                                               | Women Percentage Fiscal Year Goal: 32%                                                          |     |
| DECEASED         | 20  | CLICK HERE FOR CUMULATIVE MEMBERSHIP DATA     | TOTAL FAMILY UNIT MEMBERS                                                                       | 421 |
| CLUB CANCELLED   | 1   |                                               |                                                                                                 | 214 |
| OTHER            | 115 |                                               | FAMILY MEMBERS PAYING HALF  DUES                                                                |     |
| TOTAL            | 136 |                                               |                                                                                                 |     |